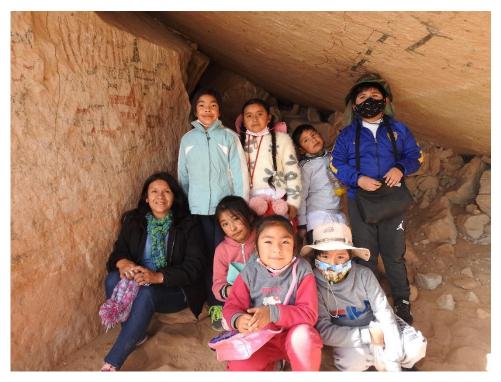

The activity was carried out on Wednesday, August 11, in the afternoon, starting at 2:00 p.m. The outing was attended by the headmistress of the school, two teachers, three members of VICAM and 37 children between 6 to 13 years.

To enter in the cave, we made small groups of 6-8 members accompanied by an adult. They were greeted in the cave by a member of the team. The groups entered successively in such a way that not many people were inside the cave at the same time. The school teachers had not visited the cave before, and about half of the girls and boys came to the cave for the first time.

H2

Group of girls and boys and teachers in the Barrancas walls (where the cave is located)