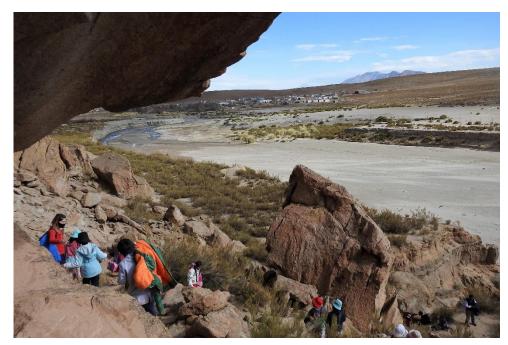

From the cave the Barrancas town is observed

We met with the headmistress of the primary school (No. E 279 Abdon Castro Tolay) and agreed the joint interest of VICAM and the school to carry out activities in pursuit of the appreciation by girls and boys of the biocultural heritage of the zone. We decided to walk from the school to the "caravanner's cave."

H2

Group of girls and boys and teachers in the Barrancas walls (where the cave is located)