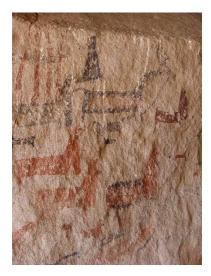

The caravanner's cave is the closest archaeological site to the town, it is located at 560 m on the left bank of the river at 3567 m. It has a high diversity of motifs, but 76% are representations of camelids, mostly llamas. It also has the most elaborate shield man or unku in the valley, which has been adopted as an icon of the town. The cave groups 183 motifs made over a long period and by different social groups that populated the valley. There is overlap and an age is estimated from 3,500 years to 500 years before the present.

## Once in the cave some girls and boys expressed:

Regarding the cave in general

"The cave is very beautiful and it is very written and there are animals, many animals, an eagle, some llamas, a snail, some T-shirts" (regarding the unkus) ... (6-year-old girl)

Recording children's opinions and comments

Regarding the figures of the llamas and other figures

"They left messages about their livestock, how they dressed, what happened".

Girls and boys differentiate between the paintings that are groups of llamas and those of caravans : "there are llamas together in a troop and llamas in a row, in a line, caravan llamas" (recorded 179 several children).

This cave must be cared for, because it is our culture and our origin, what it has been telling us for years... (11-year-old girl)

Headmistress with some younger girls and boys. On the left the paintings of groups of llamas and on the right on the ceiling the caravans.